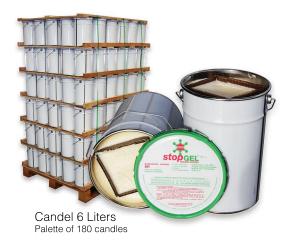

#### Candel STOPGEL Green

Capacity: 6 Liters

Duration: about 8 hours\*

#### **Benefits**

- Wax of 100% natural and renewable origin
- Very low smoke emissions
- Clean handling and very easy to use
- Very fast ignition. Extinction at will
- Stackable metal buckets with handle and lid
- Biodegrable procduct
- Product not subject to CE labeling