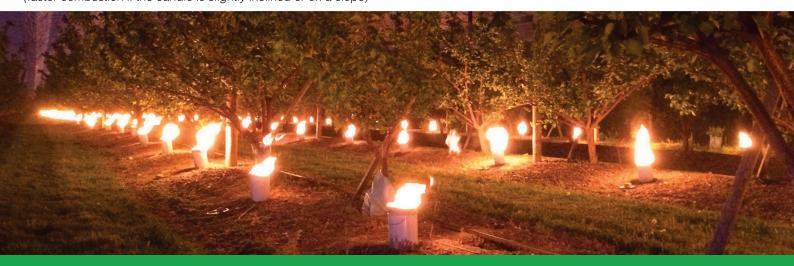

# STOPGEL GREEN

The 1st anti-frost candle of 100% natural origin, renewable and environmentally friendly

VERY LOW SMOKE EMISSION

## 100% Natural origin anti-frost candles

#### **Benefits**

- Wax of 100% natural and renewable origin
- Very low smoke emissions
- Clean handling and very easy to use
- Very fast ignition. Extinction at will
- Stackable metal buckets with handle and lid
- Biodegrable procduct
- Product not subject to CE labeling