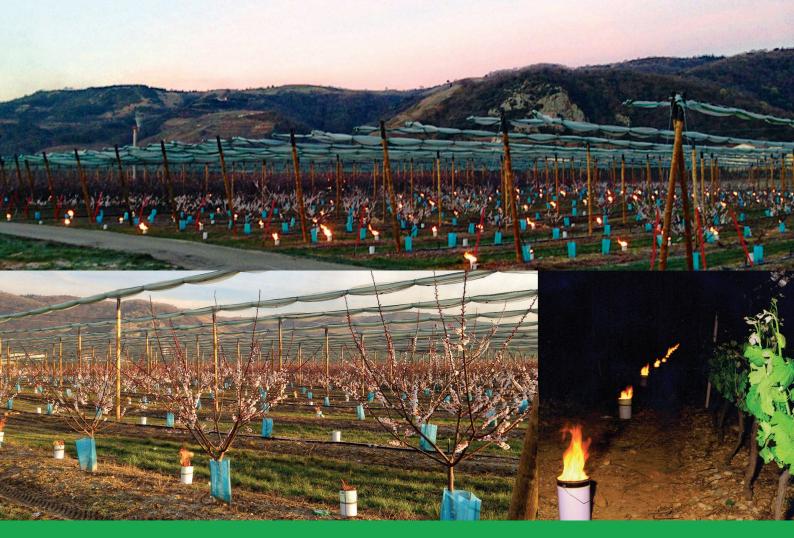

### Advisded Density in Vineyards and orchards

Figures given for a spring frost with no wind

| Temperature below 0°C                  | -2°C | -3°C       | -4°C       | -5°C to 6°C | -6°C to 7°C |
|----------------------------------------|------|------------|------------|-------------|-------------|
| Number of candles necessary per hectar | 200  | 250 to 300 | 300 to 350 | 350 to 400  | 400 to 500  |

<sup>\*</sup> Average autonomy, which may vary according to the climatic conditions, wind, atmospheric pressure and the position of the candle (faster combustion if the candle is slightly inclined or on a slope)