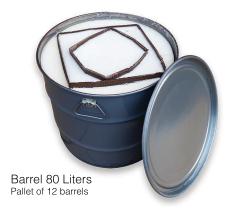

#### **Barrel STOPGEL Green for wind towers**

Capacity: 80 Liters

Duration: about 6 hours\*